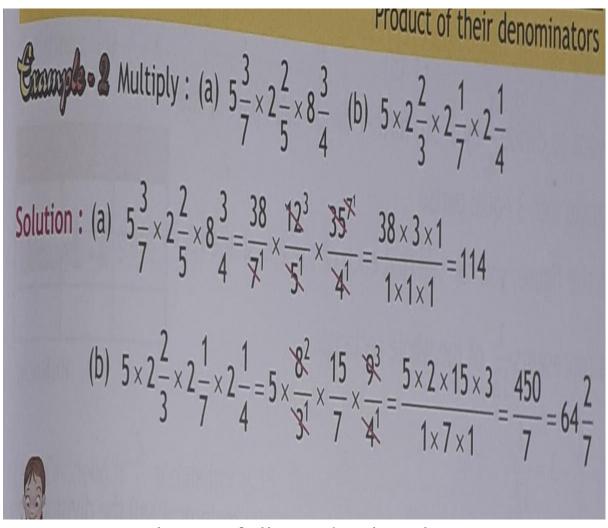

## VIDYA BHAWAN BALIKA VIDYA PITH

CLASS- 5

DATE - 23.06.21

**SUB-MATHS** 

S. T - PRAGYA

**BASED ON N.C.E.R.T PATTERN** 

CH - MULTIPLICATION

Multiply the following: (Example)

See example carefully and solve these questions